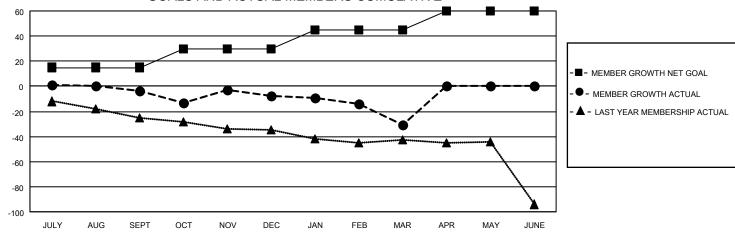

#### GOALS AND ACTUAL MEMBERS CUMULATIVE

| DROPPED CLUBS: 2 |    | 12 CLUBS OF 30 ADDED 1 OR MORE | GENDER DISTRIBUTION        |              |    |
|------------------|----|--------------------------------|----------------------------|--------------|----|
|                  |    | NEW MEMBERS                    | MALE                       | 510 (71.13%) |    |
|                  |    |                                | FEMALE                     | 207 (28.87%) |    |
| DROPPED MEMBERS  |    |                                |                            |              |    |
| DECEASED         | 8  | CLICK HERE FOR CUMULATIVE      | TOTAL FAMILY UNIT MEMBERS  |              | 96 |
| CLUB CANCELLED 0 |    | MEMBERSHIP DATA                |                            |              | 40 |
| OTHER            | 53 |                                | FAMILY MEMBERS PAYING HALF |              | 48 |
| TOTAL            | 61 |                                | 0000                       |              |    |